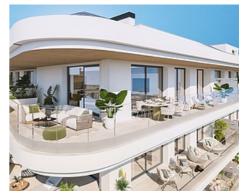

## **Location: Fuengirola**

It is an extraordinary residential complex, of contemporary architecture and sustainable construction located in the most desirable area of the south of Spain: The Costa del Sol. It comprises a total of 116 splendid luxury apartments and penthouses, with garage and storage room, only 100m from the Mediterranean Sea. Their modern architecture breaks with the past and bets on innovation progress and sustainability. Architecture and construction are works of art, and they both should act as powerful sources of inspiration for today's society. This new development is set to change the city skyline of Fuengirola and become part of its great community.

It features 1, 2 or 3 bedroom apartments and their modern and smart design blends in harmoniously with its beautiful surroundings and large terraces. The apartments stand out not only for their large rooms and open spaces, but also for making light their main character. The large terraces are unique spaces for relaxing, which truly define the authentic Mediterranean lifestyle with over 320 days of sunshine.

It provides a unique luxury experience that doesn't stop at your doorstep, discover the many services it offers exclusively to its residents. Enjoy the luxury of resort-style living

Reference: AP1259

• Bedrooms: 2