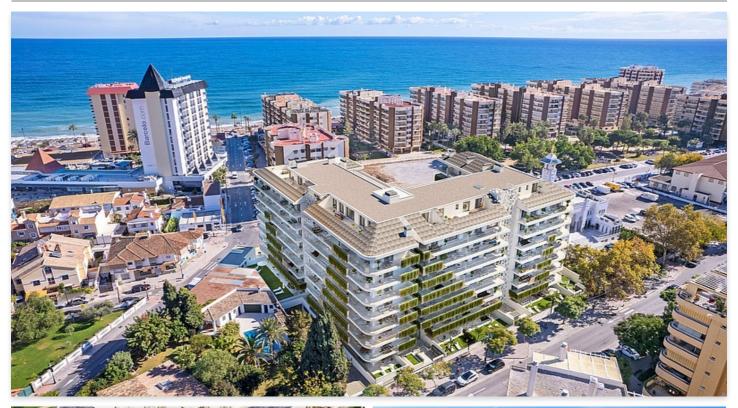

## Splendid luxury apartments and penthouses in Fuengirola

## **Location: Fuengirola**

It is an extraordinary residential complex, of contemporary architecture and sustainable construction located in the most desirable area of the south of Spain: The Costa del Sol. It comprises a total of 116 splendid luxury apartments and penthouses, with garage and storage room, only 100m from the Mediterranean Sea. Their modern architecture breaks with the past and bets on innovation progress and sustainability. Architecture and construction are works of art, and they both should act as powerful sources of inspiration for today's society. This new development is set to change the city skyline of Fuengirola and become part of its great community.

It features 1, 2 or 3 bedroom apartments and their modern and smart design blends in harmoniously with its beautiful surroundings and large terraces. The apartments stand out not only for their large rooms and open spaces, but also for making light their main character. The large terraces are unique spaces for relaxing, which truly define the authentic Mediterranean lifestyle with over 320 days of sunshine.