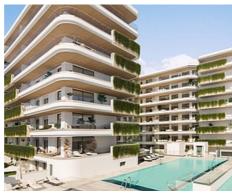

## **Location: Fuengirola**

It is an extraordinary residential complex, of contemporary architecture and sustainable construction located in the most desirable area of the south of Spain: The Costa del Sol. It comprises a total of 116 splendid luxury apartments and penthouses, with garage and storage room, only 100m from the Mediterranean Sea. Their modern architecture breaks with the past and bets on innovation progress and sustainability. Architecture and construction are works of art, and they both should act as powerful sources of inspiration for today's society. This new development is set to change the city skyline of Fuengirola and become part of its great community.

It provides a unique luxury experience that doesn't stop at your doorstep, discover the many services it offers exclusively to its residents. Enjoy the luxury of resort-style living

Reference: AP1259

• Bedrooms: 2

Price: 659,500 € - 1,051,500 €

• Bathrooms: 2

• **Built Size:** 70 - 84 m <sup>2</sup>

• Terrace: 23 - 53 m <sup>2</sup>

in your common areas every day. Take a dip in the swimming pool, rid yourself from stress and toxins at the spa, tone your body at the gym, manage your business from the comfort of the co-working space, have your friends over at the gastro bar or enjoy your favourite movie in family.